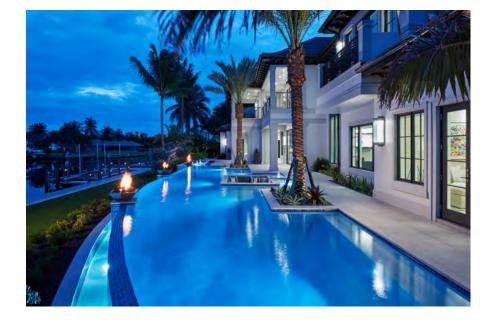

with blooming bromeliads, fanning monsteras and swaying palms to highlight the region's subtropical climate while keeping the vistas free and clear. A wall of windows along the back of the  $home\,show cases\,the\,pool, which\,appears$ to spill into the river, interrupted only by four distinctive fire features along the sloping edge. Custom porcelain pavers and limestone coping create a seamless expanse along the edges and a subtle sensuality that aligns with the rhythm of  $\,$ the undulating river. In the center of the pool, there's a sunken conversation area to gather around the fire. And, off to the side, a spa and sunning deck are shaded by towering palms.

The sloped, infinity-edge pool appears to spill into the river and follows the curved shape of the lot.

fireplace. A kitchen and lounge casually flow around a central TV focal wall and the fireplace for resort-living vibes. The result is an alfresco space that embraces its natural surroundings while maintaining modern comforts.