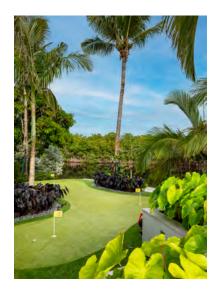

In the center of the pool, a sunken gathering area provides an intimate space to entertain outdoors. The design team tucked a private, three-hole putting green off the side of the house, separated by foliage.

Taking advantage of the curved lot, the team tucked a private, three-hole putting green off the side of the house. And boaters swoon for the dock, on the opposite end of the property, perfectly aligned to drift into the backyard with style. The space quite simply amplifies the pleasures of being outside at home.