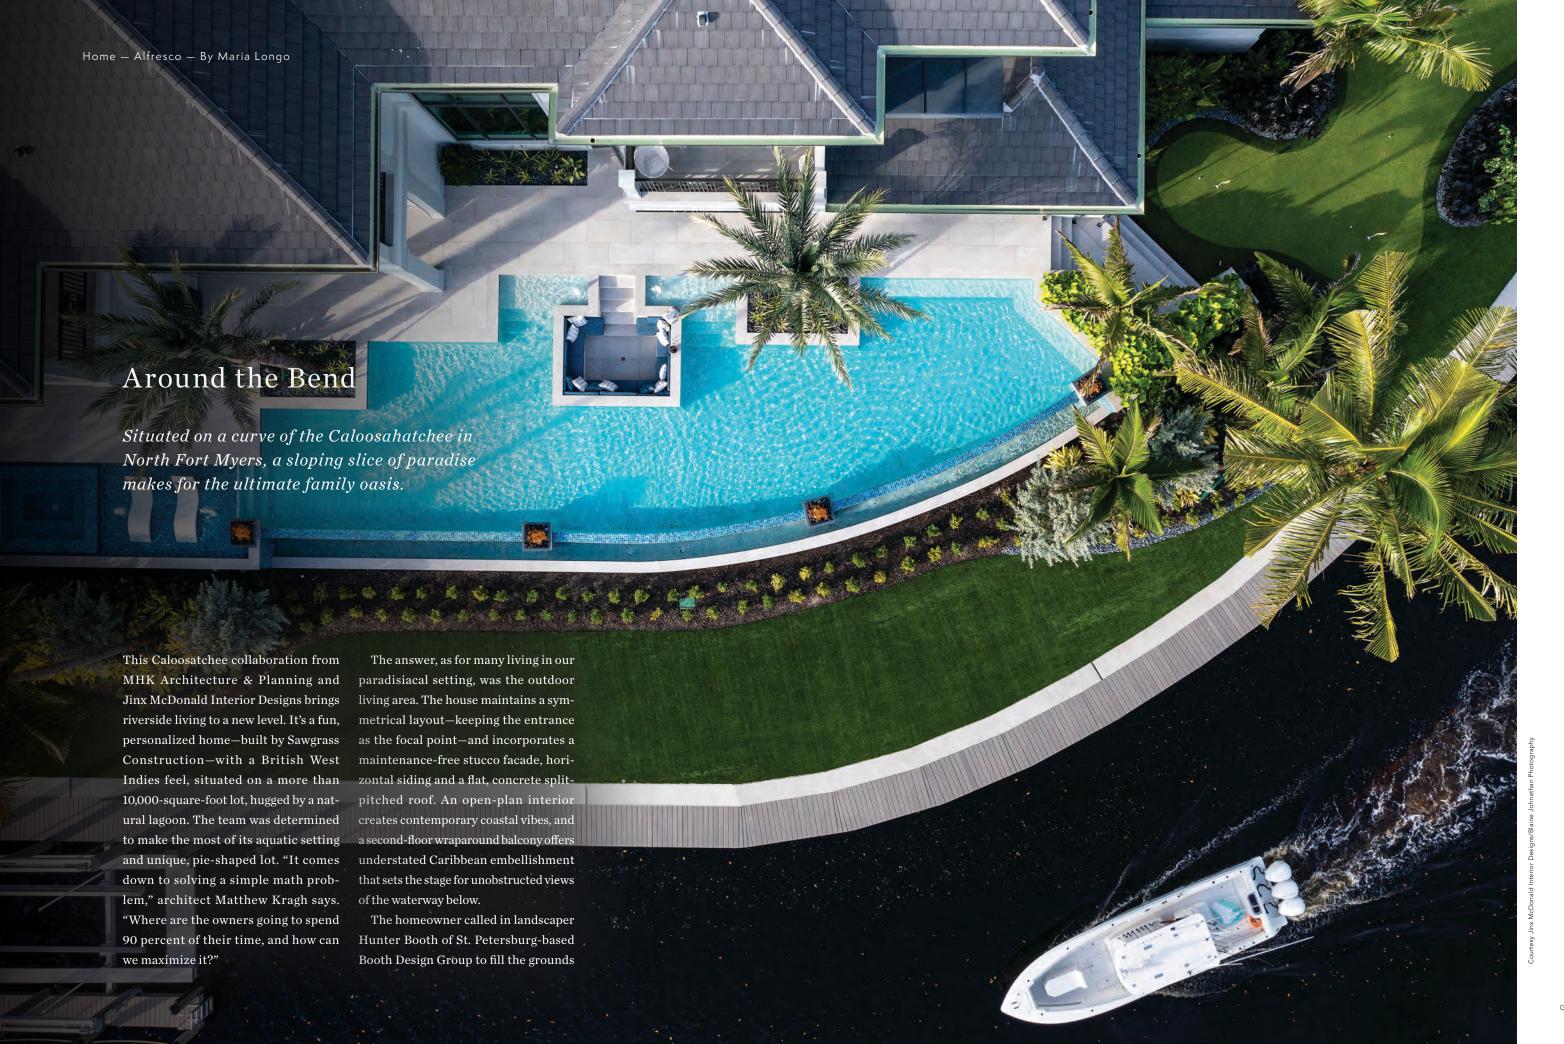

with blooming bromeliads, fanning monsteras and swaying palms to highlight the region's subtropical climate while keeping the vistas free and clear. A wall of windows along the back of the  $home\,show cases\,the\,pool, which\,appears$ to spill into the river, interrupted only by four distinctive fire features along the sloping edge. Custom porcelain pavers and limestone coping create a seamless expanse along the edges and a subtle sensuality that aligns with the rhythm of  $\,$ the undulating river. In the center of the pool, there's a sunken conversation area to gather around the fire. And, off to the side, a spa and sunning deck are shaded by towering palms.

The sloped, infinity-edge pool appears to spill into the river and follows the curved shape of the lot.

fireplace. A kitchen and lounge casually flow around a central TV focal wall and the fireplace for resort-living vibes. The result is an alfresco space that embraces its natural surroundings while maintaining modern comforts.