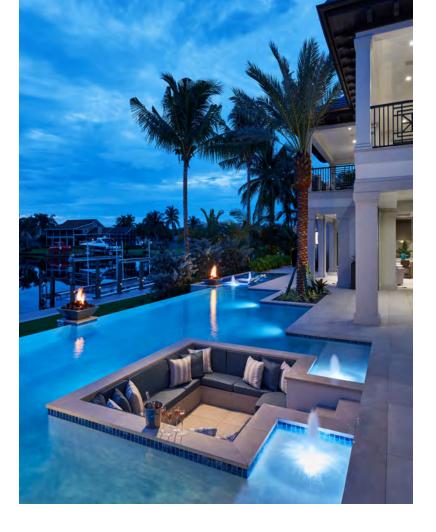

In the center of the pool, a sunken gathering area provides an intimate space to entertain outdoors. The design team tucked a private, three-hole putting green off the side of the house, separated by foliage.

Taking advantage of the curved lot, the team tucked a private, three-hole putting green off the side of the house. And boaters swoon for the dock, on the opposite end of the property, perfectly aligned to drift into the backyard with style. The space quite simply amplifies the pleasures of being outside at home.